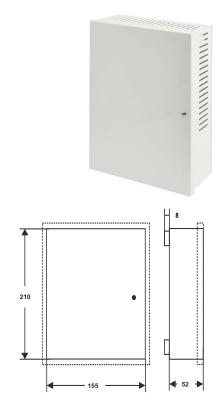

## **TECHNICAL DATA**

| Dimensions:                 | internal: W=140, H=200, D=45 external: W1=155, H1=210, D1=60mm, [mm, +/-2]    |
|-----------------------------|-------------------------------------------------------------------------------|
| Weight net/gross:           | 0,62kg / 0,70kg [+/-0,1kg]                                                    |
| Material description:       | sheet steel DC01, thickness: 0,7mm, protection anticorrosion, color: RAL 9003 |
| Destination:                | indoor                                                                        |
| Closing:                    | screwed: screw x 1                                                            |
| Notes:                      | the enclosure includes a set of M3x4 screws – 2 pieces,                       |
|                             | distance from the wall 8mm                                                    |
| Certification, declaration: | CE, RoHS, 2 year from the production date                                     |