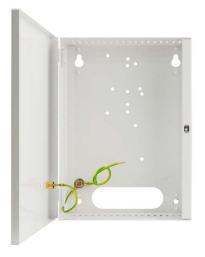

| CODE: | AWO384 v.1.0/II   |
|-------|-------------------|
| NAME: | PS/RS 2 Enclosure |

**EXAMPLE OF ASSEMBLY:** 