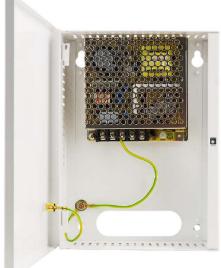

## DESTINATION

AWO384 enclosure is designed for mounting built-in power supplies of the following series: LRS-35-xx, LRS-50-xx, LRS-75-xx, LRS-100-xx, LRS-150-xx. RS-15-xx, RS-25-xx, RS-35-xx, RS-50-xx, RS-75-xx, RS100-xx. PS-15xxxx, PS-25xxxx, PS-40xxxx, PS-60xxxx. The enclosure is made of steel with a thickness of 0.7 mm, in white color RAL9003