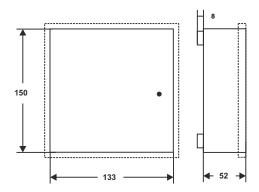

## **TECHNICAL DATA**

| I E OTTI TO THE BY THE      |                                                                               |
|-----------------------------|-------------------------------------------------------------------------------|
| Dimensions:                 | internal: W=120, H=140, D=45 external: W1=133, H1=150, D1=60mm, [mm, +/-2]    |
| Weight net/gross:           | 0,43kg / 0,50kg [+/-0,1kg]                                                    |
| Material description:       | sheet steel DC01, thickness: 0,7mm, protection anticorrosion, color: RAL 9003 |
| Destination:                | indoor                                                                        |
| Closing:                    | screwed: screw x 1                                                            |
| Notes:                      | the enclosure includes a set of M3x4 screws – 2 pieces,                       |
|                             | distance from the wall 8mm                                                    |
| Certification, declaration: | CE, RoHS, 2 year from the production date                                     |