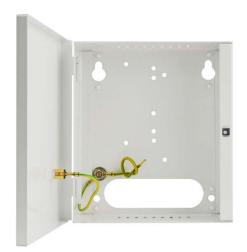

## **EXAMPLE OF ASSEMBLY:**

## **DESTINATION**

**AWO383** metal enclosure is designed for mounting built-in power supplies of the following series:

LRS-35-xx.

RS-15-xx, RS-25-xx, RS-35-xx

PS-15xxxx, PS-25xxxx

The enclosure is made of steel with a thickness of 0.7 mm, in white color RAL9003