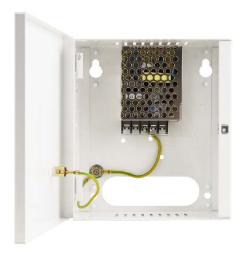

## **EXAMPLE OF ASSEMBLY:**

## **DESTINATION**

**AWO383** metal enclosure is designed for mounting built-in power supplies of the following series:

LRS-35-xx.

RS-15-xx, RS-25-xx, RS-35-xx

PS-15xxxx, PS-25xxxx

The enclosure is made of steel with a thickness of 0.7 mm, in white color RAL9003