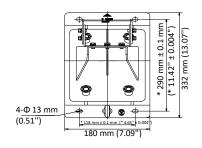

### **Dimension**

### **Parameter**

| Model      | DS-1707ZJ                                            |
|------------|------------------------------------------------------|
| Parameters | Wall Mount                                           |
| Appearance | Unpainted Stainless Steel                            |
| Material   | SUS304                                               |
| Dimension  | 562.5 mm × 180 mm × 309 mm (22.15" × 7.09" × 12.17") |
| Weight     | 7.02 kg (15.48 lb.)                                  |