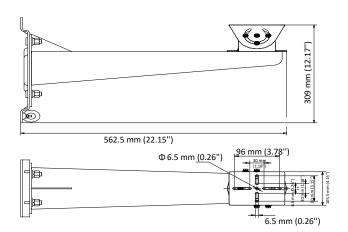

### **Dimension**

### **Parameter**

| Model      | DS-1707ZJ                                            |
|------------|------------------------------------------------------|
| Parameters | Wall Mount                                           |
| Appearance | Unpainted Stainless Steel                            |
| Material   | SUS304                                               |
| Dimension  | 562.5 mm × 180 mm × 309 mm (22.15" × 7.09" × 12.17") |
| Weight     | 7.02 kg (15.48 lb.)                                  |