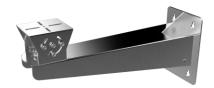

# **DS-1707ZJ-Y-E**

**Wall Mount** 

### **Features**

- Adopts the stainless steel structure
- Applied to both indoor conditions, and outdoor conditions