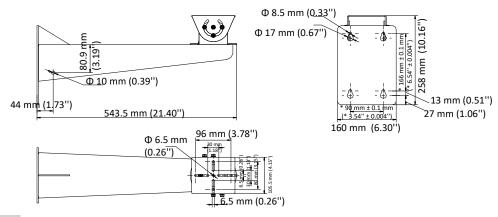

# **Dimension**

# **Parameter**

| Model      | DS-1707ZJ-Y-E                                        |
|------------|------------------------------------------------------|
| Parameters | Wall Mount                                           |
| Appearance | Unpainted Stainless Steel                            |
| Material   | SUS316L                                              |
| Dimension  | 543.5 mm × 160 mm × 258 mm (21.40" × 6.30" × 10.16") |
| Weight     | 4.98 kg (10.98 lb.)                                  |