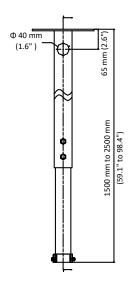

## **Feature**

- Zinc-coated steel material with surface spray treatment
- The hook for safety rope facilitates camera's installation
- The bracket can be adjusted between 1500 mm to 2500 mm

### **Dimension**

#### **Parameter**

| Model      | DS-1667ZJ                                           |
|------------|-----------------------------------------------------|
| Parameters | Extendable Pendant Mounting Bracket for PTZ Camera  |
| Appearance | Hikvision White                                     |
| Material   | Steel                                               |
| Dimension  | 1500 mm to 2500 mm × 200 mm (59.1" to 98.4" × 7.9") |
| Weight     | 10850 g (23.9 lb.)                                  |