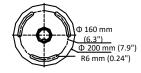

### **Dimension**

#### **Parameter**

| Model      | DS-1667ZJ                                           |
|------------|-----------------------------------------------------|
| Parameters | Extendable Pendant Mounting Bracket for PTZ Camera  |
| Appearance | Hikvision White                                     |
| Material   | Steel                                               |
| Dimension  | 1500 mm to 2500 mm × 200 mm (59.1" to 98.4" × 7.9") |
| Weight     | 10850 g (23.9 lb.)                                  |