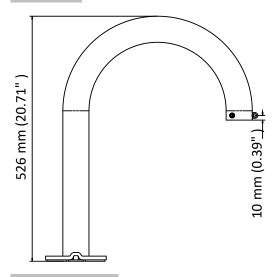

## **Dimension**

### **Parameter**

| Model      | DS-1619ZJ-H2                                         |
|------------|------------------------------------------------------|
| Parameters | Gooseneck Mount                                      |
| Appearance | Hikvision White                                      |
| Material   | Stainless Steel                                      |
| Dimension  | Ø 130 mm × 455 mm × 526 mm (5.12" × 17.91" × 20.71") |
| Weight     | 5200 g (12.46 lb.)                                   |