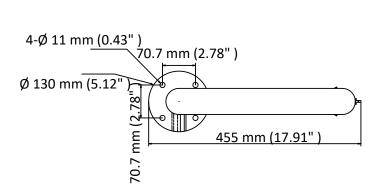

## **Dimension**

### **Parameter**

| Model      | DS-1619ZJ-H2                                         |
|------------|------------------------------------------------------|
| Parameters | Gooseneck Mount                                      |
| Appearance | Hikvision White                                      |
| Material   | Stainless Steel                                      |
| Dimension  | Ø 130 mm × 455 mm × 526 mm (5.12" × 17.91" × 20.71") |
| Weight     | 5200 g (12.46 lb.)                                   |