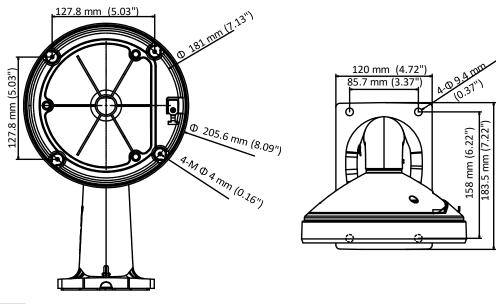

## Dimension

### Parameter

| Model      | DS-1605ZJ-DM30                                          |
|------------|---------------------------------------------------------|
| Parameters | Wall Mounting Bracket for Dome Camera                   |
| Appearance | Hikvision White                                         |
| Material   | Aluminum Alloy                                          |
| Dimension  | 205.6 mm × 183.3 mm × 333.6 mm (8.09" × 7.22" × 13.13") |
| Weight     | 1620 g (3.57 lb.)                                       |