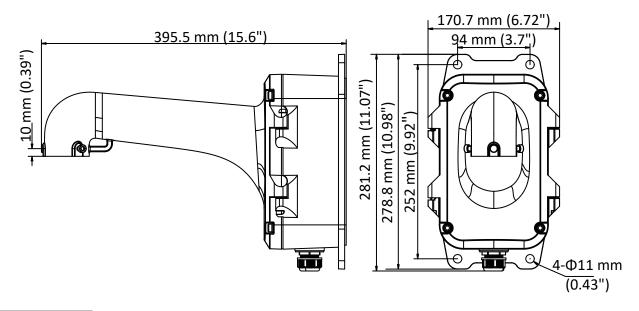

# **Dimension**

### **Parameter**

| Model      | DS-1604ZJ-BOX-P                                         |
|------------|---------------------------------------------------------|
| Parameters | Wall Mount for Speed Dome                               |
| Appearance | Platinum Gray                                           |
| Material   | Aluminum Alloy                                          |
| Dimension  | 395.5 mm × 281.2 mm × 170.7 mm (15.6" × 11.07" × 6.72") |
| Weight     | 2.15 kg (4.74 lb.)                                      |