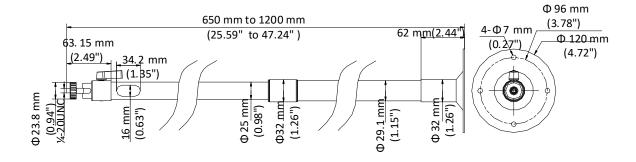

#### **Dimension**

## **Parameter**

| Model      | DS-1297ZJ-M                                               |
|------------|-----------------------------------------------------------|
| Parameters | Pendant Mount                                             |
| Appearance | Hikvision White                                           |
| Material   | Aluminum Alloy                                            |
| Dimension  | Φ 120 mm × 650 mm to 1200 mm (Φ 4.72" × 25.59" to 47.24") |
| Weight     | 800 g (1.76 lb.)                                          |