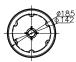

# Parameter:

**Order Model:** 

DS-1271ZJ-DM26

| Model      | DS-1271ZJ-DM26               |
|------------|------------------------------|
|            | Pendent Mounting Bracket for |
| Parameters | Dome Camera                  |
| Appearance | Hikvision White              |
| Material   | Aluminum Alloy               |
| Dimension  | Φ 185×676mm                  |
| Weight     | 2150g                        |

### **Dimension:**