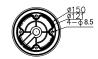

# Parameter:

**Order Model:** 

DS-1271ZJ-DM26

| Model      | DS-1271ZJ-DM26               |
|------------|------------------------------|
|            | Pendent Mounting Bracket for |
| Parameters | Dome Camera                  |
| Appearance | Hikvision White              |
| Material   | Aluminum Alloy               |
| Dimension  | Φ 185×676mm                  |
| Weight     | 2150g                        |

### **Dimension:**