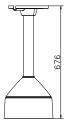

# Parameter:

**Order Model:** 

DS-1271ZJ-DM26

| Model      | DS-1271ZJ-DM26               |
|------------|------------------------------|
|            | Pendent Mounting Bracket for |
| Parameters | Dome Camera                  |
| Appearance | Hikvision White              |
| Material   | Aluminum Alloy               |
| Dimension  | Φ 185×676mm                  |
| Weight     | 2150g                        |

### **Dimension:**