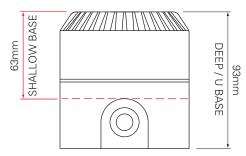

### **Technical Specification**

| Voltage        | Voltage 9 - 28Vdc (*1)<br>24Vac version available |  |  |
|----------------|---------------------------------------------------|--|--|
| Current        | 12mA (Typical Tone 3)                             |  |  |
| Sound Output   | 102dB(A) (Typical Tone 3)                         |  |  |
| Tones          | 32                                                |  |  |
| Alarm Stages   | 2                                                 |  |  |
| Volume Control | 10dB                                              |  |  |
| Monitoring     | Reverse polarity                                  |  |  |
| Temperature    | - 25°C to + 70°C                                  |  |  |
| Protection     | IP54 (s)* IP65 (d)*                               |  |  |
| Construction   | ABS                                               |  |  |
| Weight         | 0.25Kg                                            |  |  |
| Colours        | Red or white                                      |  |  |

(s)\* Shallow Base

(d)\* Deep / U Base