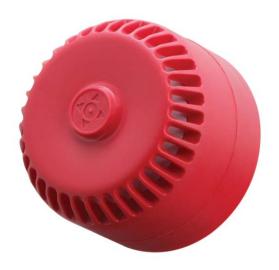

## **RoLP Sounder**

The Roshni Low Profile (RoLP) is the market leading conventional sounder for fire alarms. It is also found in much wider applications such as security, general signalling and process alarms. The wide operating voltage and range of tones available to the user make this flexible sounder adaptable in diverse applications.

#### **Features**

- 32 tones (User selectable)
- Wide voltage range
- Secure bayonet fit base
- Volume control