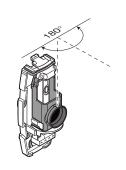

### PHOTOELECTRIC CELLS IN A SHOCKPROOF CASE IP44

Maximum range 25m Power supply 12/24Vac-dc Protection grade IP44

Photoelectric cells that are easy and rapid to install, they are fitted with horizontally adjustable lenses through 180°, permitting greater installation flexibility.

The auto-centering lenses also allow slight vertical corrections to be made.

Automatic synchronism eliminates disturbance between two pairs of photoelectric cells.

Dimensions 43 x 102 x 34