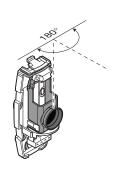

#### PHOTOELECTRIC CELLS IN A SHOCKPROOF CASE IP44

Maximum range 25m Power supply 24Vac-dc Protection grade IP44

Programmable infrared photoelectric cells. Ideal for complex installations with up to 8 pairs of photocells thanks to the synchronism system. They are fitted with horizontally adjustable lenses through 180°, permitting greater installation flexibility and the auto-centering lenses also allow slight vertical corrections to be made.

The devices can be powered with 24 Vac or Vdc without reference to the polarity.

Dimensions 43 x 102 x 34

**SURFACE-MOUNT PHOTOELECTRIC CELLS, RANGE 25m** 

**VED0180PR0**