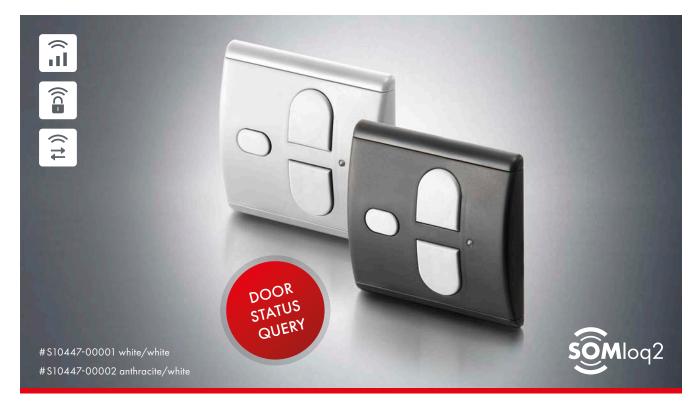

## Advantages of SOMloq2:

- Option of querying door position/ receiver status using the small button without travel motion
- Maximum protection from hackers with 128 bit AES encryption with Rollingcode
- Feedback of radio commands by LED
- Improved range and higher reliability due to the hop function, since the signal is actively forwarded by SOMloq2 receivers