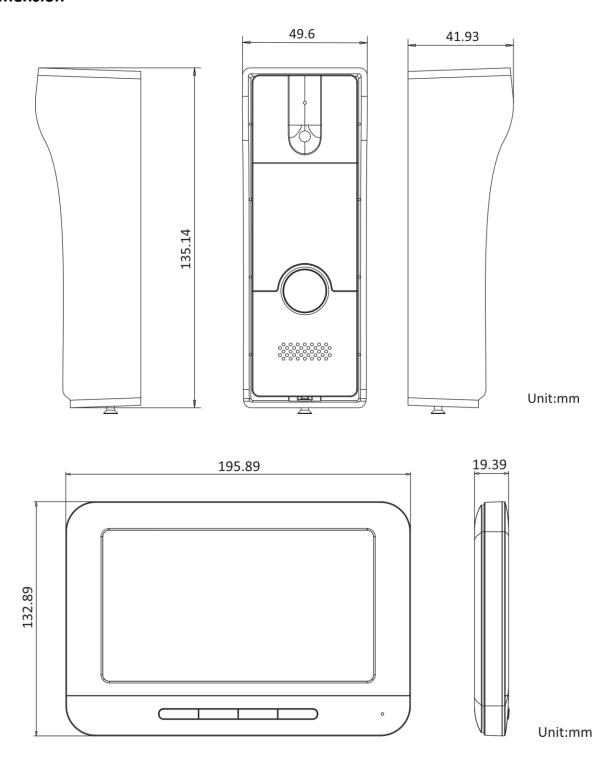

## Dimension

Headquarters No.555 Qianmo Road, Binjiang District, Hangzhou 310051, China T +86-571-8807-5998 www.hikvision.com

Follow us on social media to get the latest product and solution information.