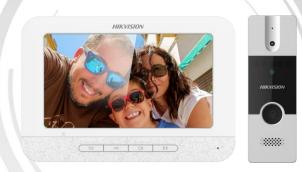

# DS-KIS204T Four-Wire Analog Bundle

- Analog Kit with picture storage function for villa or house, only one call button
- Kit including DS-KB2411T-IM and DS-KH2220-S, 5-meter 4-wire cable, and other accessories
- European power supply adaptor included (please mark for other standards when you order)

#### Available Model

DS-KIS204T