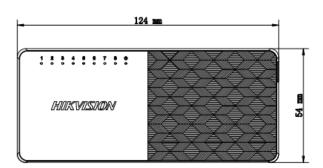

## Specification

| Specification          |                                                                                  |  |
|------------------------|----------------------------------------------------------------------------------|--|
| General                |                                                                                  |  |
| Shell                  | ABS                                                                              |  |
| Net Weight             | 0.059 kg (0.13 lb)                                                               |  |
| Dimensions (W × H × D) | 124.00 mm × 22.00 mm × 52.00 mm (4.88" × 0.87" × 2.05")                          |  |
| Operating Temperature  | 0 °C to 40 °C (32 °F to 104 °F)                                                  |  |
| Storage Temperature    | -40 °C to 85 °C (-40 °F to 185 °F)                                               |  |
| Operating Humidity     | 5% to 95% (no condensation)                                                      |  |
| Relative Humidity      | 5% to 95% (no condensation)                                                      |  |
| Power Supply           | 5 V DC, 0.6 A                                                                    |  |
| Installation Mode      | Desk-Mounted                                                                     |  |
| Max. Power Consumption | 3 W                                                                              |  |
| Surge Protection       | 2 kV                                                                             |  |
| Network Parameters     |                                                                                  |  |
| Ports                  | 8 × 10/100 Mbps RJ45 port                                                        |  |
| MAC Address Table      | 2 K                                                                              |  |
| Switching Capacity     | 1.6 Gbps                                                                         |  |
| Packet Forwarding Rate | 1.19 Mpps                                                                        |  |
| Internal Cache         | 768 Kbits                                                                        |  |
| Approval               |                                                                                  |  |
|                        | CE-EMC (EN 55032: 2015+A11: 2020, EN IEC 61000-3-2: 2019, EN 61000-3-3: 2013+A1: |  |
| EMC                    | 2019, EN 50130-4: 2011+A1: 2014, EN 55035: 2017+A11: 2020),IC (ICES-003: Issue   |  |
|                        | 7:2020)                                                                          |  |
| Safety                 | CB (AMD1:2009, AMD2:2013, IEC 62368-1: 2014 (Second Edition), CE-LVD (EN         |  |
| Jaiety                 | 62368-1: 2014+A11: 2017)                                                         |  |
| Chemistry              | CE-RoHS (2011/65/EU), WEEE (2012/19/EU), Reach (Regulation (EC) No.1907/2006)    |  |
|                        |                                                                                  |  |

# Physical Interface

| No. | Indicator/Port     | Description                                                                     |
|-----|--------------------|---------------------------------------------------------------------------------|
| 1   | 100 Mbps RJ45 Port | Used for connection to another device via a network cable.                      |
| 2   | LINK/ACT Indicator | Indicates the statuses of 100 Mbps RJ45 ports 1 to 8.                           |
| 3   | PWR Indicator      | Indicates the power status of the switch.                                       |
| 4   | Power Supply       | Use the attached power adapter or power cord to connect the switch to a socket. |

#### Dimension

Headquarters No.555 Qianmo Road, Binjiang District, Hangzhou 310051, China T +86-571-8807-5998 www.hikvision.com

Follow us on social media to get the latest product and solution information.