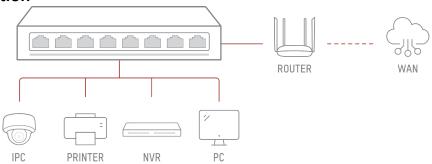

A11: 2020, EN IEC 61000-3-2: 2019, EN 61000-3-3: 2013+A1: |  |
| EMC                    | 2019, EN 50130-4: 2011+A1: 2014, EN 55035: 2017+A11: 2020),IC (ICES-003: Issue   |  |
|                        | 7:2020)                                                                          |  |
| Safety                 | CB (AMD1:2009, AMD2:2013, IEC 62368-1: 2014 (Second Edition), CE-LVD (EN         |  |
| Jaiety                 | 62368-1: 2014+A11: 2017)                                                         |  |
| Chemistry              | CE-RoHS (2011/65/EU), WEEE (2012/19/EU), Reach (Regulation (EC) No.1907/2006)    |  |
|                        |                                                                                  |  |

## Available Model

DS-3E0108D-O

## Typical Application





# Physical Interface



| No. | Indicator/Port     | Description                                                                     |
|-----|--------------------|---------------------------------------------------------------------------------|
| 1   | 100 Mbps RJ45 Port | Used for connection to another device via a network cable.                      |
| 2   | LINK/ACT Indicator | Indicates the statuses of 100 Mbps RJ45 ports 1 to 8.                           |
| 3   | PWR Indicator      | Indicates the power status of the switch.                                       |
| 4   | Power Supply       | Use the attached power adapter or power cord to connect the switch to a socket. |



#### Dimension













Headquarters No.555 Qianmo Road, Binjiang District, Hangzhou 310051, China