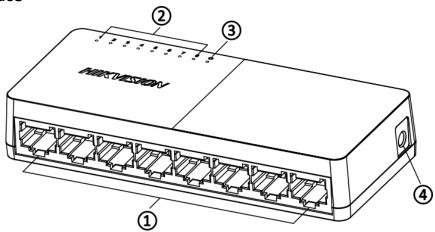

# Physical Interface

| No. | Indicator/Port     | Description                                                                     |
|-----|--------------------|---------------------------------------------------------------------------------|
| 1   | 100 Mbps RJ45 Port | Used for connection to another device via a network cable.                      |
| 2   | LINK/ACT Indicator | Indicates the statuses of 100 Mbps RJ45 ports 1 to 8.                           |
| 3   | PWR Indicator      | Indicates the power status of the switch.                                       |
| 4   | Power Supply       | Use the attached power adapter or power cord to connect the switch to a socket. |