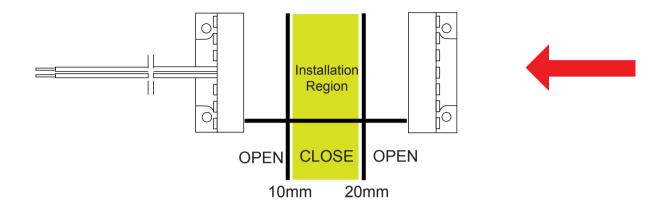

## **INSTALLATION INSTRACTIONS**

- Before installation, be sure the switch and the magnet must be kept in the proper direction.
  See above drawing.
- 2. Bring magnet slowly to the switch until switch **JUST** closes.
- 3. Secure switch and magnet.