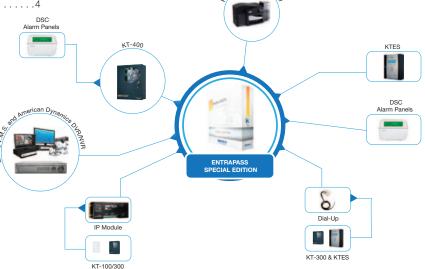

# **Single Workstation System**

EntraPass Special Edition is a single workstation security software. It controls up to 128 doors with KT-100/KT-300 and up to 256 doors with KT-400 door controllers. The software is comprehensive and menu-driven. It is easy to learn and operate. Administrators can define or modify parameters such as schedules or access levels, generate reports and activate controlled devices (i.e. locking/ unlocking doors, or activating relays for lighting or air conditioning). EntraPass offers full integration with Exacq video management systems, American Dynamics DVRs/NVRs (VideoEdge, HDVR, ADTVR and Intellex) and DSC PowerSeries and MAXSYS intrusion alarm panels.

#### **Site Architecture**

EntraPass Special Edition can manage up to 64 sites consisting of KT-100, KT-200, KT-300 and KT-400 controllers (up to 64 controllers).

### **Video Integration**

Real-time monitoring capability is a response to the growing importance of video in access control systems. Integration with Exacq video management systems and American Dynamics DVRs/NVRs (VideoEdge, HDVR, ADTVR and Intellex) provides real-time video monitoring as well as video playback. Video can be linked to access events (such as "door forced open") and recorded from one to sixteen cameras from compatible DVRs/NVRs simultaneously. All cameras can be called up directly from a floor plan simply by double-clicking on the camera or dome icon.

# **Alarm Panel Integration**

By integrating all security assets such as intrusion detection, access control, video and telephone entry into one common platform, users can interface with just one system, for greater simplicity and optimum control. Kantech offers integration kits to connect a DSC intrusion alarm panel to a Kantech access control system to create a single unified solution. Data integration with DSC PowerSeries or MAXSYS intrusion alarm panels allows the access control system to receive intrusion events, view zone status and to manage partitions/user codes.

# **Telephone Entry Integration**

Apartment, condominium and office buildings are just a few of the applications where security and communications are required for controlling resident and visitor traffic. The Kantech Telephone Entry System (KTES) delivers a fully integrated telephone entry and access control solution. The KTES provides visitor/resident entry, tracking and reporting. It uses a touch-tone phone style keypad that offers both familiarity and ease of use. Two-way audio is built-in. Video verification can be integrated to enhance the solution.