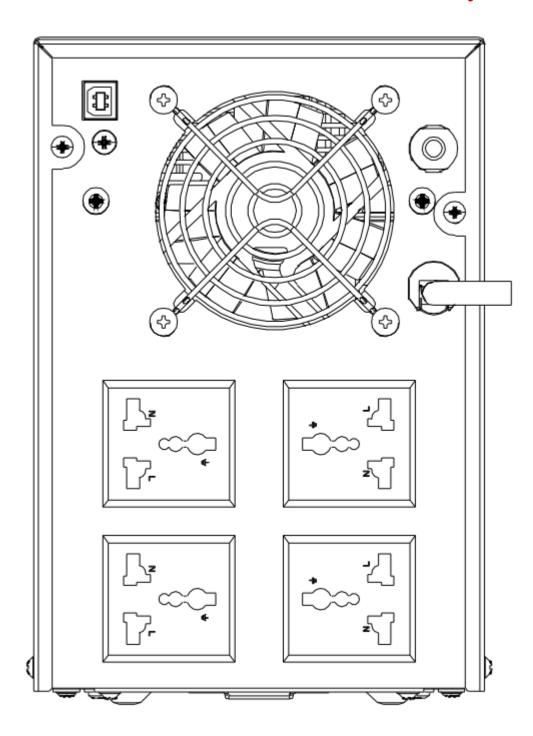

# Specification

| Model      |                          | DS-UPS1000                                                      |
|------------|--------------------------|-----------------------------------------------------------------|
| Power      | UPS Capacity             | 3000 VA / 1800 W                                                |
| Input      | Input Voltage<br>Range   | 140 VAC to 290 VAC                                              |
|            | Input<br>Frequency       | 50/60 Hz                                                        |
| Output     | Output<br>Voltage Range  | 210 VAC to 235 VAC                                              |
|            | Output<br>Frequency      | 50 Hz ± 0.5 Hz                                                  |
|            | Transfer Time            | ≤ 10 ms                                                         |
|            | Waveform                 | PWM                                                             |
| Battery    | Battery Type             | 12 V/9 Ah *4 pcs                                                |
|            | Recharge Time            | 6-8 hours recover to 90% capacity                               |
| Indicator  | Display                  | LCD Screen                                                      |
|            |                          | Input Voltage, Output Voltage, Battery capacity, load level     |
|            | Alarm                    | Charging Mode (DC mode): Sounding every 8 seconds               |
|            |                          | Low Battery: Sounding every second                              |
|            |                          | Overloading Mode: Sounding every 0.5 seconds                    |
|            |                          | Fault: Continuously sounding                                    |
| Interface  | Communicate<br>Ports     | USB                                                             |
| Protection | Full Protection          | Surge protection, Overload protection, Short circuit protection |
| General    | Operating<br>Temperature | 0 °C to 40 °C (32 °F to 104 °F)                                 |
|            | Operating<br>Humidity    | 30% to 90% (non-condensing)                                     |
|            | Dimension                | 412 mm × 145 mm × 210 mm (16.22" × 5.71" × 8.27")               |
|            | Weight                   | Approx. 18.5 kg (40.8 lb)                                       |