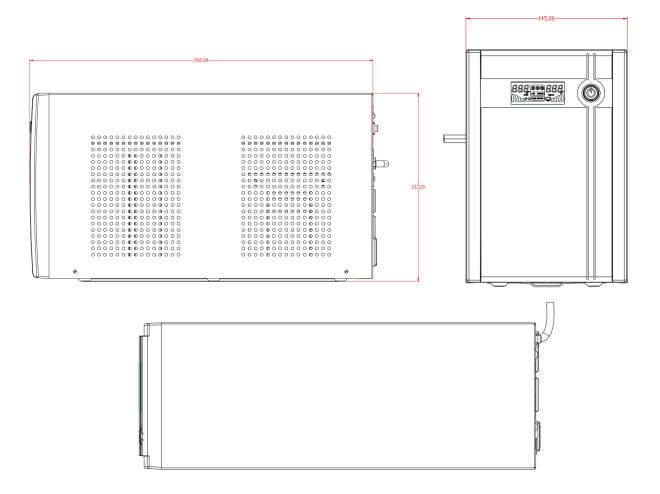

#### Dimension

Headquarters No.555 Qianmo Road, Binjiang District, Hangzhou 310051, China T +86-571-8807-5998 www.hikvision.com

Follow us on social media to get the latest product and solution information.

# Specification

| Model      |                          | DS-UPS1000                                                      |
|------------|--------------------------|-----------------------------------------------------------------|
| Power      | UPS Capacity             | 3000 VA / 1800 W                                                |
| Input      | Input Voltage<br>Range   | 140 VAC to 290 VAC                                              |
|            | Input<br>Frequency       | 50/60 Hz                                                        |
| Output     | Output<br>Voltage Range  | 210 VAC to 235 VAC                                              |
|            | Output<br>Frequency      | 50 Hz ± 0.5 Hz                                                  |
|            | Transfer Time            | ≤ 10 ms                                                         |
|            | Waveform                 | PWM                                                             |
| Battery    | Battery Type             | 12 V/9 Ah *4 pcs                                                |
|            | Recharge Time            | 6-8 hours recover to 90% capacity                               |
| Indicator  | Display                  | LCD Screen                                                      |
|            |                          | Input Voltage, Output Voltage, Battery capacity, load level     |
|            | Alarm                    | Charging Mode (DC mode): Sounding every 8 seconds               |
|            |                          | Low Battery: Sounding every second                              |
|            |                          | Overloading Mode: Sounding every 0.5 seconds                    |
|            |                          | Fault: Continuously sounding                                    |
| Interface  | Communicate<br>Ports     | USB                                                             |
| Protection | Full Protection          | Surge protection, Overload protection, Short circuit protection |
| General    | Operating<br>Temperature | 0 °C to 40 °C (32 °F to 104 °F)                                 |
|            | Operating<br>Humidity    | 30% to 90% (non-condensing)                                     |
|            | Dimension                | 412 mm × 145 mm × 210 mm (16.22" × 5.71" × 8.27")               |
|            | Weight                   | Approx. 18.5 kg (40.8 lb)                                       |